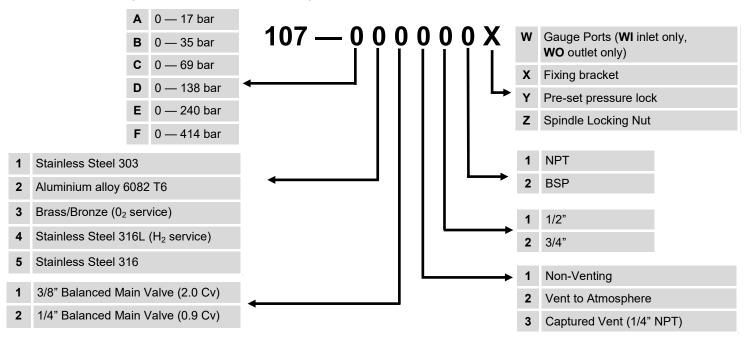

| Options                      |                                               |
|------------------------------|-----------------------------------------------|
| Materials of<br>Construction | Stainless Steel 316                           |
|                              | Stainless Steel 316L (H <sub>2</sub> service) |
|                              | Brass/Bronze (O <sub>2</sub> service)         |
|                              | Aluminium Alloy 6082 T6                       |
| Porting                      | 1/2" BSP/NPT                                  |
|                              | 3/4" BSP/NPT                                  |
| Self Venting                 | Option available                              |
|                              | 1/4" BSP/NPT Ports                            |
| Gauges                       | Option available                              |
|                              | 1/4" BSP/NPT Ports                            |