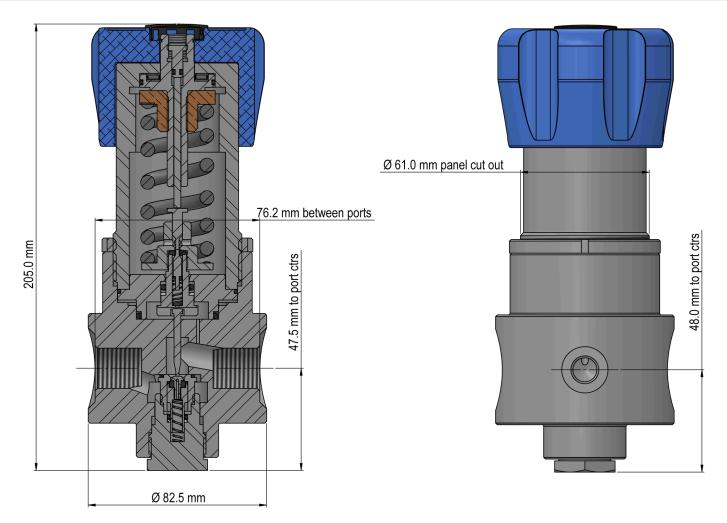

Inlet / outlet port options include:  $^{1}/_{2}$ " and  $^{3}/_{4}$ " in BSPP or NPT threads, plus material choices are available that are compatible with most liquid / gas applications .

Modular construction allows for servicing in situ, meaning minimal service downtime with spares being stocked and available at short notice, making this regulator the perfect choices for most applications which require a medium to high flow rate.

| Specification         |               |
|-----------------------|---------------|
| Max Inlet Pressure    | 450 Bar       |
| Outlet Pressure Range | O — 414 Bar   |
| Cv                    | 0.9 or 2.0    |
| Design Proof Pressure | 200% MAWP     |
| Seat Leakage          | ANSI/FCI 70-3 |
| Handwheel             | Aluminium     |