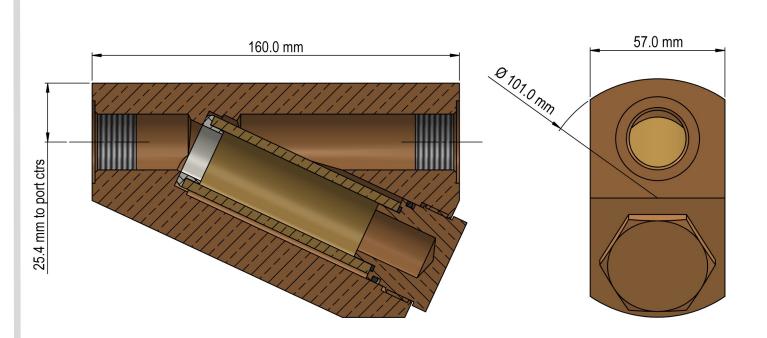

Spares kits available

| Specification         |                                    |
|-----------------------|------------------------------------|
| Max Inlet Pressure    | 420 Bar                            |
| Cv                    | Varies depending on filter element |
| Design Proof Pressure | 200% MAWP                          |
| Filter element type   | Sintered bronze                    |
| Dimensions            | Ø 101.0 mm x 160 mm                |
| Weight                | 3.9 g                              |