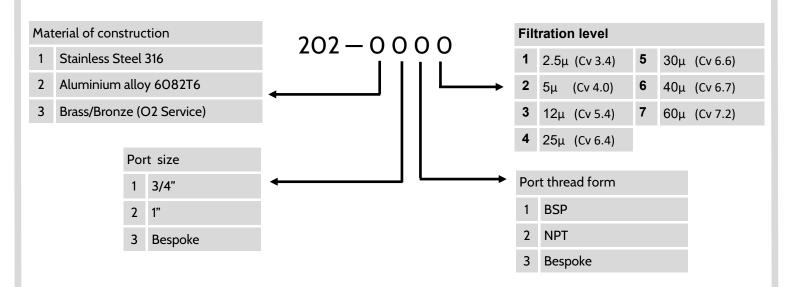

## 202 Series

Spares and service kits available, please contact our sales office or visit our website for details.

Example part number: 202-3214: Brass/bronze construction, female 1" BSP ports, 25µ filter