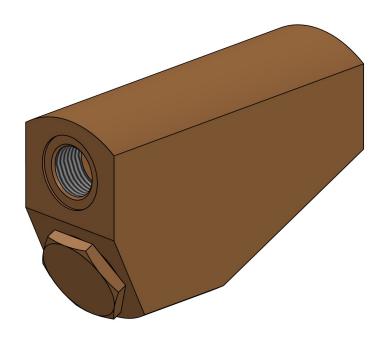

## Y-configuration filter

202 Series

420 bar max inlet Y Configuration High flow capacity

Additional options

Liquid or gas service

The 202 series Y-configuration filter is a high flow, high pressure filter.

Utilising a rugged and durable design, its y shape configuration allows for easy element exchange without removing the filter from the line.

Suitable for LIQUID or GAS service, the 202 series comes with Porting, filtration and material options to suit most applications. Including material options for OXYGEN, HELIUM, HYDROGEN, ETHYLENE, and CO2 service.

## Features and benefits

- High flow capacity
- Suitable for liquid or gas service
- A variety of Material and porting options available
- Rugged, durable design
- Choice of filtration levels: 2.5 to 60 micron
- Easy element exchange due to Y-configuration