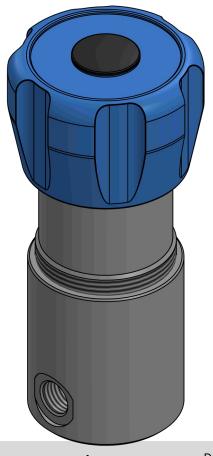

## Pressure maintaining regulator

150 Series

690 bar max inlet

0-690 bar outlet range

Modular design Options available

Liquid or gas service

The 150 series is a comprehensive range of hand adjustable up-stream pressure maintaining regulators, offering a choice of different sensing capsules and high/low flow main valve modular alternatives.

Features and benefits

- Suitable for Liquid and gas applications
- Compact modular design
- Low handwheel adjustment torque
- 7 pressure sensing ranges ensure fine control
- Optional extras including gauge ports, mounting brackets etc