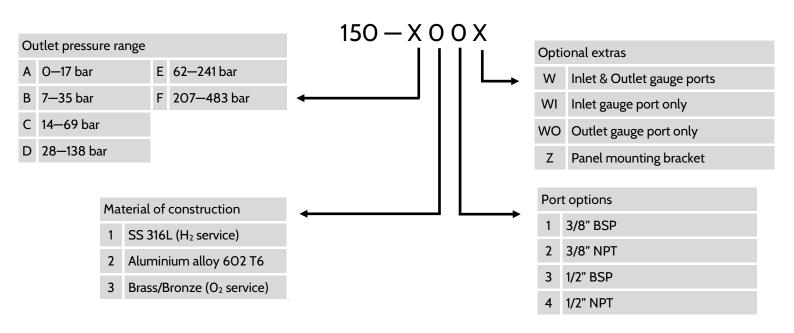

| Options                      |                                                                                                                  |
|------------------------------|------------------------------------------------------------------------------------------------------------------|
| Materials of<br>Construction | Stainless Steel 316L (H <sub>2</sub> service)<br>Brass/Bronze (O <sub>2</sub> service)<br>Aluminium alloy 6082T6 |
| Porting                      | 3/8" BSP/NPT<br>1/2" BSP/NPT                                                                                     |
| Gauges                       | Option available<br>1/4" BSP/NPT Ports                                                                           |

## Specification and Ordering info