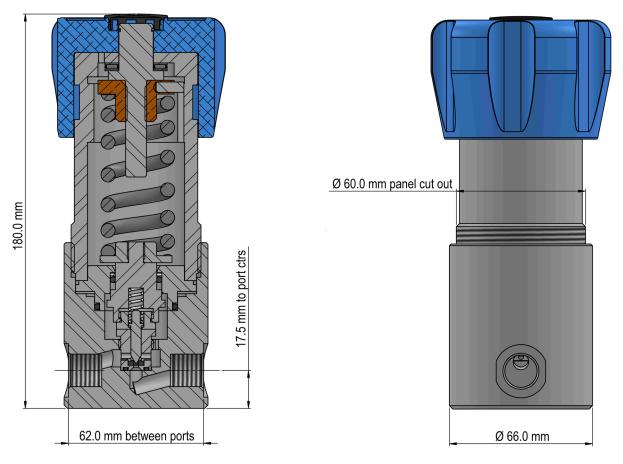

Special options for individual service requirements are available, and various operation feature additions offered making this a general purpose regulator that will fit most applications.

| Specification         |               |
|-----------------------|---------------|
| Max Inlet Pressure    | 690 Bar       |
| Outlet Pressure Range | O — 483 Bar   |
| Cv                    | 0.7           |
| Design Proof Pressure | 200% MAWP     |
| Seat Leakage          | ANSI/FCI 70-3 |

Features and benefits

- Suitable for Liquid and gas applications
- Compact modular design
- Low handwheel adjustment torque
- 7 pressure sensing ranges ensure fine control
- Optional extras including gauge ports, mounting brackets etc

| Options                      |                                                                                                                  |
|------------------------------|------------------------------------------------------------------------------------------------------------------|
| Materials of<br>Construction | Stainless Steel 316L (H <sub>2</sub> service)<br>Brass/Bronze (O <sub>2</sub> service)<br>Aluminium alloy 6082T6 |
| Porting                      | 3/8" BSP/NPT<br>1/2" BSP/NPT                                                                                     |
| Gauges                       | Option available<br>1/4" BSP/NPT Ports                                                                           |