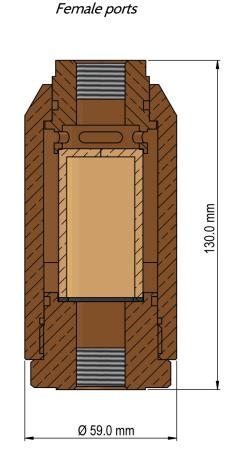

Multiple materials are offered, including a SS316L option for Hydrogen service and a high tensile brass option for oxygen service.

Male or female ports are available with a choice of threaded connections, with bespoke solutions considered if required.

| Options                      |                                                                                                                             |
|------------------------------|-----------------------------------------------------------------------------------------------------------------------------|
| Materials of<br>Construction | Stainless Steel 316L ( <i>H</i> <sub>2</sub> service) Brass/Bronze ( <i>O</i> <sub>2</sub> service) Aluminium Alloy 6082 T6 |
| Porting                      | 1/2" BSP/NPT<br>3/4" BSP/NPT                                                                                                |
| Porting style                | Male or female                                                                                                              |
| Filtration level             | 2.5, 5, 12, 25, 30, 40 or 60 micron                                                                                         |