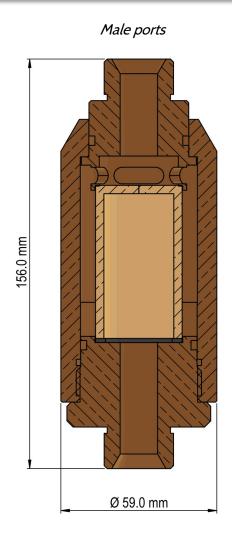

Multiple materials are offered, including a SS316L option for Hydrogen service and a high tensile brass option for oxygen service.

Male or female ports are available with a choice of threaded connections, with bespoke solutions considered if required.

| Options                      |                                                                                                                             |
|------------------------------|-----------------------------------------------------------------------------------------------------------------------------|
| Materials of<br>Construction | Stainless Steel 316L ( <i>H</i> <sub>2</sub> service) Brass/Bronze ( <i>O</i> <sub>2</sub> service) Aluminium Alloy 6082 T6 |
| Porting                      | 1/2" BSP/NPT<br>3/4" BSP/NPT                                                                                                |
| Porting style                | Male or female                                                                                                              |
| Filtration level             | 2.5, 5, 12, 25, 30, 40 or 60 micron                                                                                         |