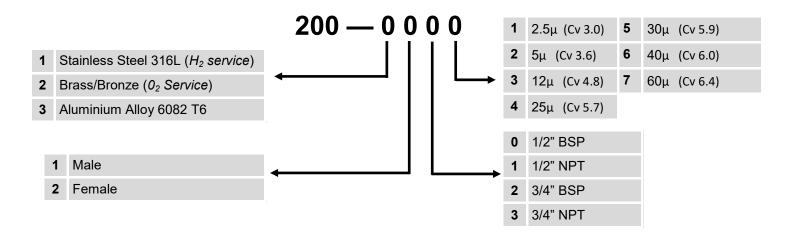

Multiple materials are offered, including a SS316L option for Hydrogen service and a high tensile brass option for oxygen service.

Male or female ports are available with a choice of threaded connections, with bespoke solutions considered if required.

Finally a wide selection of filtration rates allow this filter to be customised to suit a wide range of applications.

Spares kits available.

| Specification         |                                              |
|-----------------------|----------------------------------------------|
| Max Inlet Pressure    | 420 Bar                                      |
| Cv                    | Varies depending on filter element—see below |
| Design Proof Pressure | 200% MAWP                                    |
| Filter element type   | Sintered bronze                              |

| Options                      |                                                                                                                             |
|------------------------------|-----------------------------------------------------------------------------------------------------------------------------|
| Materials of<br>Construction | Stainless Steel 316L ( <i>H</i> <sub>2</sub> service) Brass/Bronze ( <i>O</i> <sub>2</sub> service) Aluminium Alloy 6082 T6 |
| Porting                      | 1/2" BSP/NPT<br>3/4" BSP/NPT                                                                                                |
| Porting style                | Male or female                                                                                                              |
| Filtration level             | 2.5, 5, 12, 25, 30, 40 or 60 micron                                                                                         |