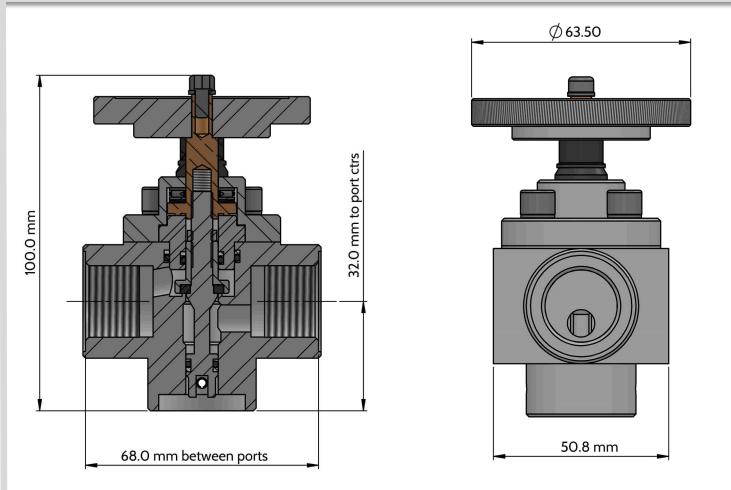

## Compact globe valve

| 420 bar   | 0  |
|-----------|----|
| max inlet | ou |

```
0-420 bar
outlet range
```

Compact design Globe pattern

Liquid or gas service

400 Series

400 Series - Compact globe valve

The 400 series is a range of high pressure, non-rising stem globe pattern stop valves.

Suitable for both liquid and gas applications. The balanced non-rising stem design ensures repeatable, positive shut of requiring only minimal hand torque to operate.

Coming as standard with a 3/8" nominal bore and a wide range of material, porting and trim options, the 400 series offers the ultimate shut off control in the most demanding situations.

The rugged design and construction, utilising a time proven design provides years of trouble free, reliable service.

Spares kits and factory servicing available.

| Specification         |               |
|-----------------------|---------------|
| Max Inlet Pressure    | 420 Bar       |
| Outlet Pressure Range | 0 — 420 Bar   |
| Cv                    | 3.0           |
| Design Proof Pressure | 200% MAWP     |
| Seat Leakage          | ANSI/FCI 70-3 |