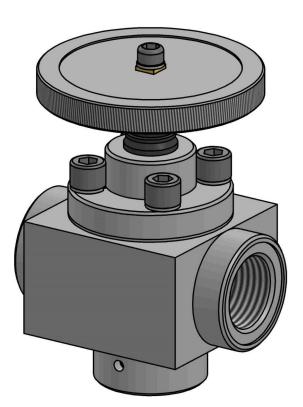

## Compact globe valve

| 420 bar   | 0  |
|-----------|----|
| max inlet | ou |

```
0-420 bar
outlet range
```

Compact design Globe pattern

Liquid or gas service

400 Series

400 Series - Compact globe valve

The 400 series is a range of high pressure, non-rising stem globe pattern stop valves.

Suitable for both liquid and gas applications. The balanced non-rising stem design ensures repeatable, positive shut of requiring only minimal hand torque to operate.

Coming as standard with a 3/8" nominal bore and a wide range of material, porting and trim options, the 400 series offers the ultimate shut off control in the most demanding situations.