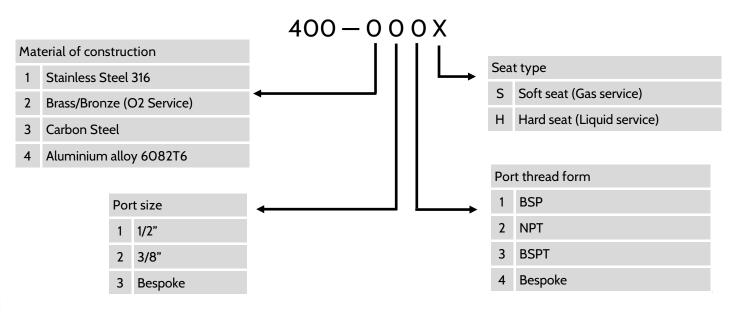

## 400 Series

Spares and service kits available, please contact our sales office or visit our website for details.

Example part number: 400-110S: Stainless steel 316 construction, female 1/2" BSP ports, soft seat.