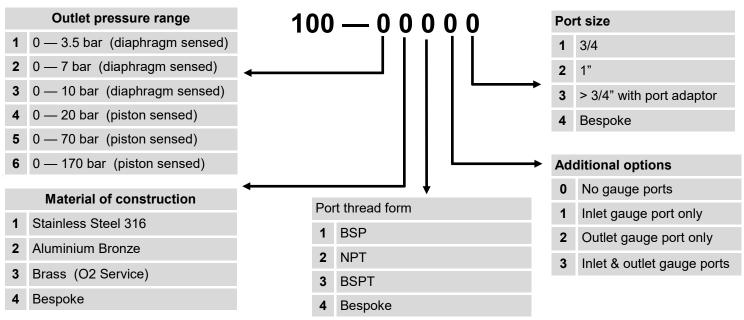

| Options                          |                                                                                                                                                             |
|----------------------------------|-------------------------------------------------------------------------------------------------------------------------------------------------------------|
| Materials of<br>Construction     | Stainless Steel 316<br>Brass (O2 service)<br>Aluminium Bronze                                                                                               |
| Porting                          | 1"BSP/NPT3/4"BSP/NPTPort adaptors available down to:1/4"BSP/NPT                                                                                             |
| Outlet pressure<br>range options | 0 - 3.5 bar (diaphragm sensed)<br>0 - 7 bar (diaphragm sensed)<br>0 - 10 bar (diaphragm sensed)<br>0 - 20 bar (piston sensed)<br>0 - 70 bar (piston sensed) |