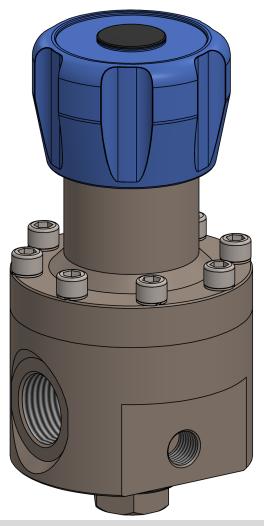

#### 100 Series — Spring loaded pressure regulator

The Presreg valve series 100 offers a comprehensive range of high flow, hand adjustable, downstream control regulators offering accuracy and repeatability over a wide range of outlet pressures.

Utilising diaphragm sensing for pressures up to 10 bar & piston control for pressures up to 170bar with a choice of material options and port size options. Suitable for liquid or gas service, with O2 material options and cleaning available as well as a hydrogen compatible material option.