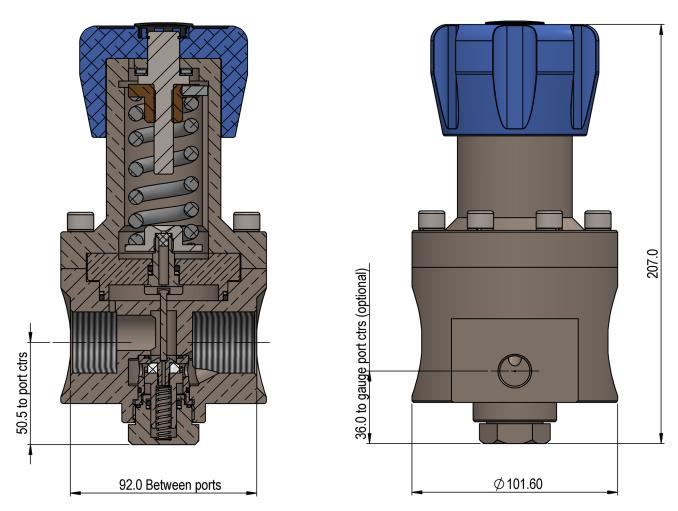

Utilising diaphragm sensing for pressures up to 10 bar & piston control for pressures up to 170bar with a choice of material options and port size options. Suitable for liquid or gas service, with O2 material options and cleaning available as well as a hydrogen compatible material option.

Bespoke material and porting configurations can also be supplied. Spares & service kits available.

| Specification         |               |
|-----------------------|---------------|
| Max Inlet Pressure    | 420 Bar       |
| Outlet Pressure Range | 0 — 170 Bar   |
| Cv                    | 3.0           |
| Design Proof Pressure | 200% MAWP     |
| Seat Leakage          | ANSI/FCI 70-3 |