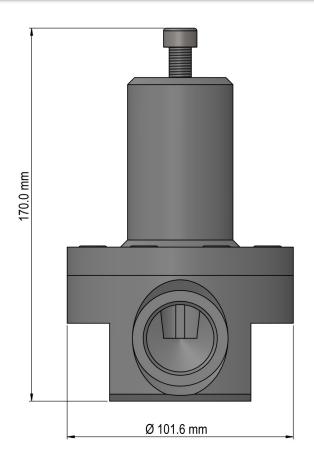

Dome loaded and pilot signal biasing are available upon request.

Grub screw control & Spring loaded version shown

| Specification             |                    |
|---------------------------|--------------------|
| Max. inlet pressure       | 35 bar             |
| Controlled Pressure Range | 0—35 bar           |
| Cv                        | 2.5 Cv             |
| Design Proof Pressure     | 200% MAWP          |
| Dimensions                | Ø 102.0 x 203.0 mm |
| Weight                    | 3.5 kg             |