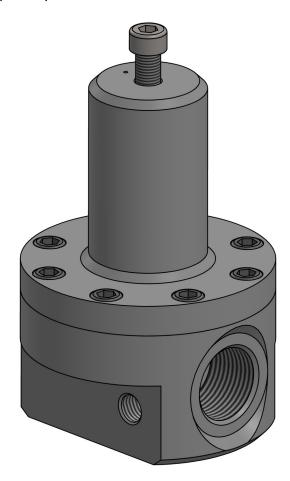

## Pressure maintaining regulator

152 Series

0–35 bar Pressure range

High accuracy

High flow capacity

Diaphragm sensed

Liquid or gas service

The 152 series is a range of low pressure up-stream pressure maintaining regulators.

Spring loaded and fully adjustable, the 152 series comes with 3 diaphragm sensing modules—offering high accuracy and repeatability over a wide discharge flow profile.

A variety of material and porting options make this regulator compatible with most LIQUID or GAS applications.

Dome loaded and pilot signal biasing are available upon request.

Grub screw control & Spring loaded version shown

| Specification             |                    |
|---------------------------|--------------------|
| Max. inlet pressure       | 35 bar             |
| Controlled Pressure Range | 0—35 bar           |
| Cv                        | 2.5 Cv             |
| Design Proof Pressure     | 200% MAWP          |
| Dimensions                | Ø 102.0 x 203.0 mm |
| Weight                    | 3.5 kg             |