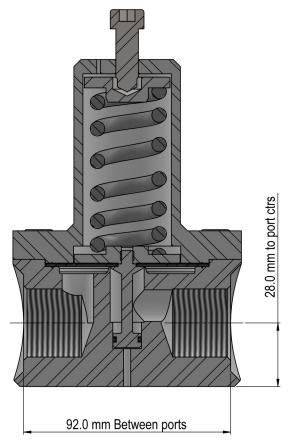

Dome loaded and pilot signal biasing are available upon request.

Grub screw control & Spring loaded version shown

| Specification             |                    |
|---------------------------|--------------------|
| Max. inlet pressure       | 35 bar             |
| Controlled Pressure Range | 0—35 bar           |
| Cv                        | 2.5 Cv             |
| Design Proof Pressure     | 200% MAWP          |
| Dimensions                | Ø 102.0 x 203.0 mm |
| Weight                    | 3.5 kg             |

| Options                      |                                                                                                                 |
|------------------------------|-----------------------------------------------------------------------------------------------------------------|
| Materials of<br>Construction | Aluminium alloy 6082T6<br>Brass/Bronze (O <sub>2</sub> service)<br>Stainless Steel 316 (H <sub>2</sub> service) |
| Porting                      | 1/2" BSP/NPT<br>3/4" BSP/NPT<br>1" BSP/NPT<br>Bespoke                                                           |