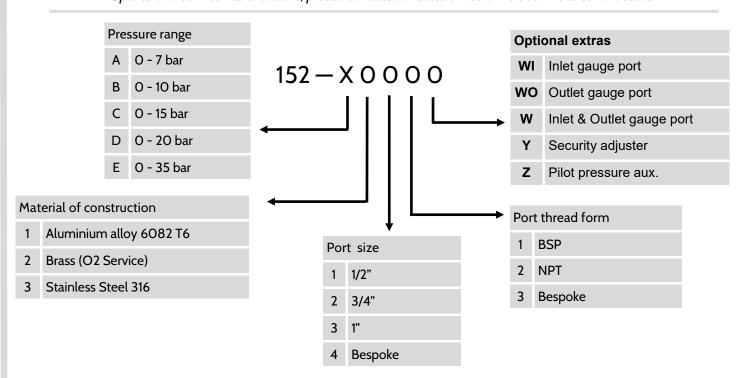

| Options                      |                                                                                                                 |
|------------------------------|-----------------------------------------------------------------------------------------------------------------|
| Materials of<br>Construction | Aluminium alloy 6082T6<br>Brass/Bronze (O <sub>2</sub> service)<br>Stainless Steel 316 (H <sub>2</sub> service) |
| Porting                      | 1/2" BSP/NPT<br>3/4" BSP/NPT<br>1" BSP/NPT<br>Bespoke                                                           |

## 152 Series

Spares and service kits available, please contact our sales office or visit our website for details.

Example part number: 152-D312W: SS316 construction, female 1"/2 NPT ports with inlet and outlet gauge ports