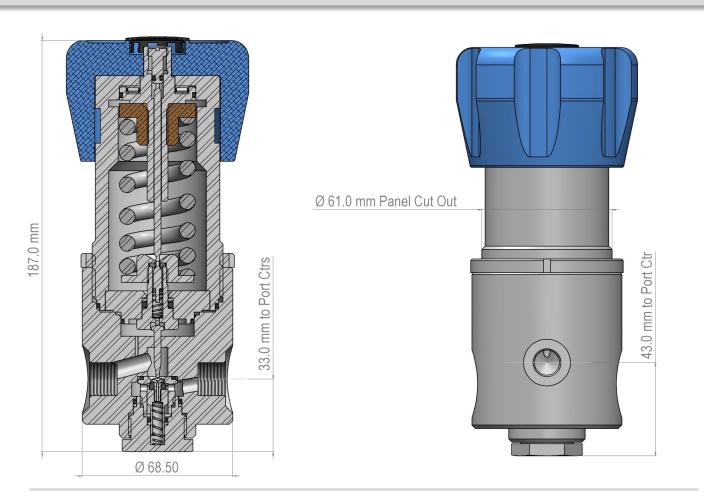

116 series regulators provide accurate, repeatable pressure control over a wide flow range. Inlet / outlet ports are offered  $^{1}/_{4}$ ",  $^{3}/_{8}$ " and  $^{1}/_{2}$ " in BSPP and NPT thread forms plus material choices compatible with most common liquid / gas applications makes this valve first choice for all but the most specialised requirements

| Specification         |                        |
|-----------------------|------------------------|
| Max Inlet Pressure    | 690 Bar                |
| Outlet Pressure Range | 0 — 620 Bar            |
| Cv                    | 0.9 or 0.09 (filtered) |
| Design Proof Pressure | 200% MAWP              |
| Seat Leakage          | ANSI/FCI 70-3          |
| Handwheel             | Aluminium              |